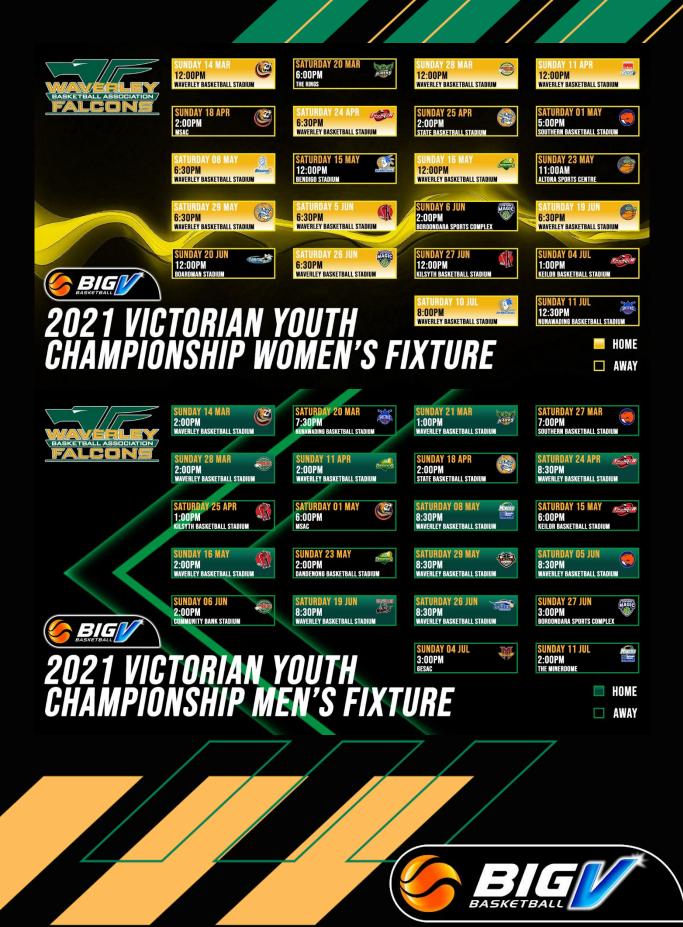

DRICKSON    |



## Melbourne Youth Men

| #  | NAME                   | AGE | POSITION |
|----|------------------------|-----|----------|
| 0  | CALLUM FRANCIS         | 21  | GUARD    |
| 1  | TAJ CHEHHAL            | 19  | GUARD    |
| 5  | LACHLAN CHINNOCK       | 20  | GUARD    |
| 8  | CAM SOLE-SINCLAIR      | 18  | CENTRE   |
| 9  | BLAISE BAJRAM          | 22  | FORWARD  |
| 11 | CHRISTIAN IGNATAVICIUS | 19  | GUARD    |
| 13 | KAH KENN LIEW          | 22  | GUARD    |
| 14 | LANNI MAOTA            | 19  | GUARD    |
| 22 | JORDAN TIMMONS         | 22  | CENTRE   |
| 34 | HARRISON RAYNOR        | 17  | GUARD    |
| 35 | PATRICK TWIGG          | 18  | FORWARD  |
| 42 | JOSEPH DALI            | 20  | FORWARD  |

HEAD COACH

**TEAM MANAGER** 

ANDREW GAZE

AV BAJRAM

**BEN FOWLER**